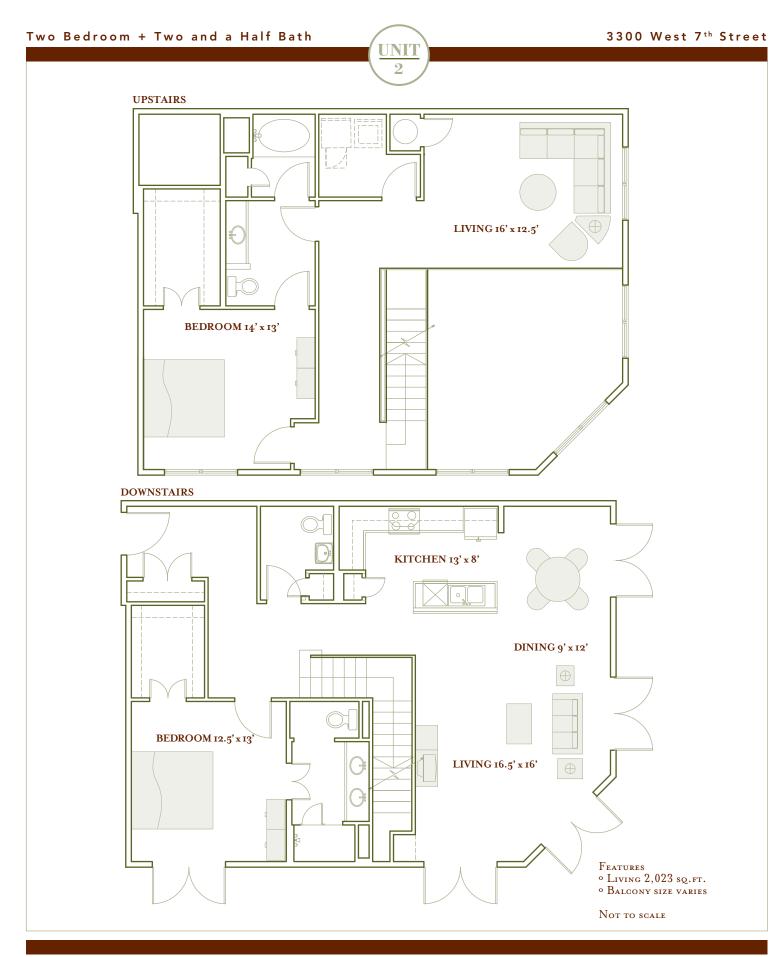

## For more information call 817.332.4447 or visit www.museumplaceliving.com

囼

Floor plan is for Marketing purposes only. Floor plan square footage does not include the Balcony. **All dimensions, scale, and square footages are approximate, and may vary in actual construction of the unit, and cannot be used for final calculation of purchaser encumbrances.** Dimensions and square footages indicated may vary from the description and definition of the "unit" as set forth in the Purchase Contract, CIS and Condominium Declaration. All dimensions, scale, square footages, features and details listed hereon are subject to change without notice.